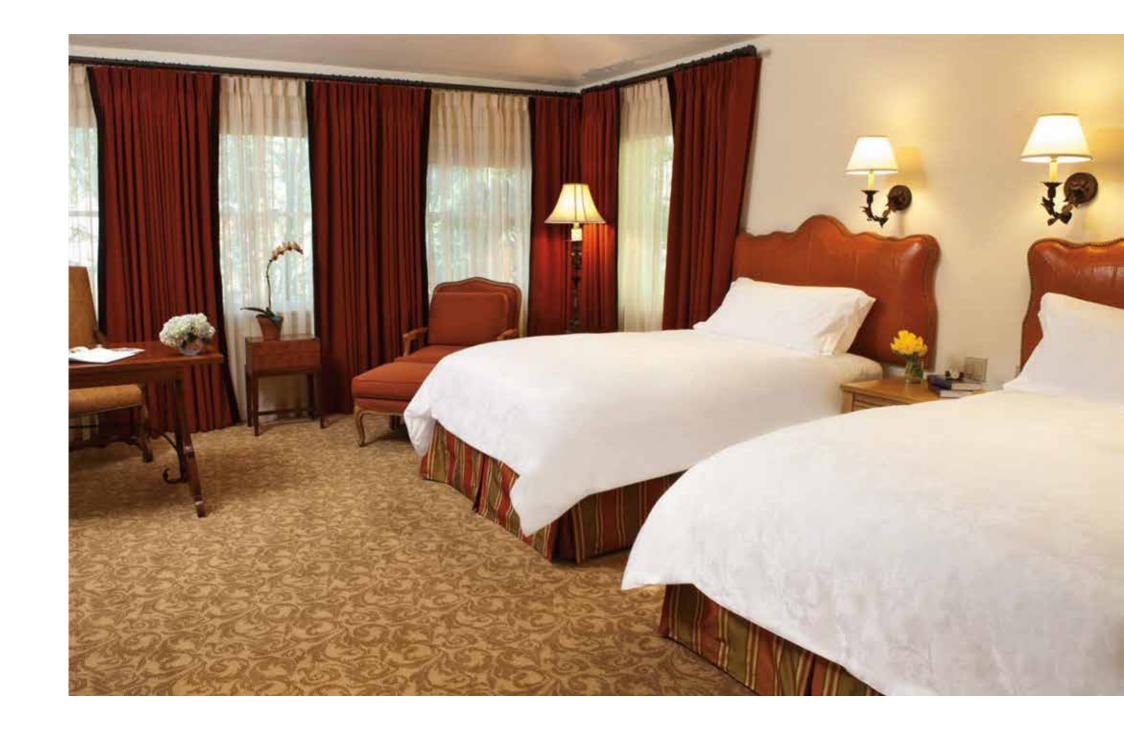

# Clara Vista Deluxe Double 1604

The Clara Vista Deluxe Double room is located on the upper level of the Clara Vista Cottage and can be reserved in conjunction with the Clara Vista Presidential Suite, adjoining foyer and powder room to create a two bedroom luxury suite. The room is 441 square feet and features two double beds, oversize windows and immaculate views.

- · Two double beds
- · Flat screen television
- · Two-line telephone
- · Honor bar
- · Bathroom features Spanish tile and Italian marble with two sinks and separate bathtub and shower
- · Private road access with convenient parking
- · iPod docking station
- · Chaise lounge
- · Honor bar