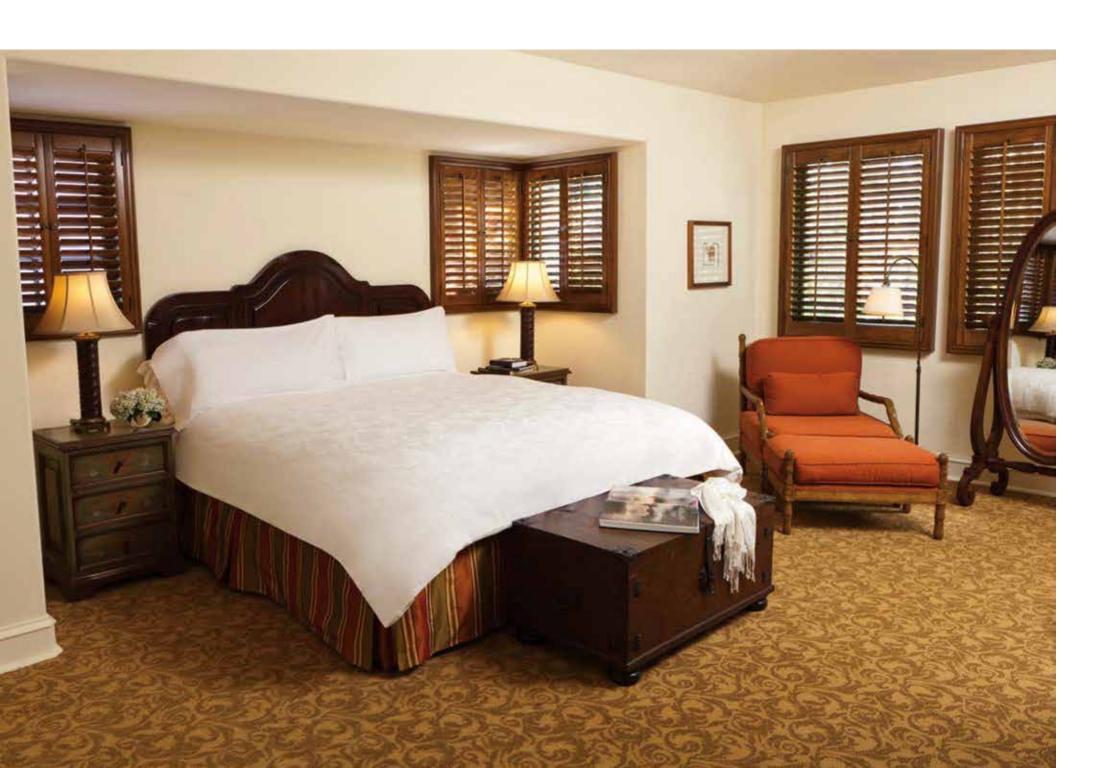

# Clara Vista Cottage Room 1602

Located on the ground level of the Clara Vista Cottage, this delightful room is 416 square feet and can be reserved in conjunction with the Clara Vista Cottage Suite and adjoining foyer and powder room to create a two bedroom luxury suite.

- · King bed
- · Vaulted ceilings and French doors
- · Work desk
- $\cdot$  Chaise lounge and ottoman
- · Bathroom features Spanish tile and Italian marble with French doors and separate bathtub and roll-in shower
- · Flat screen television
- · iPod docking station
- · Two-line telephone
- · Honor bar