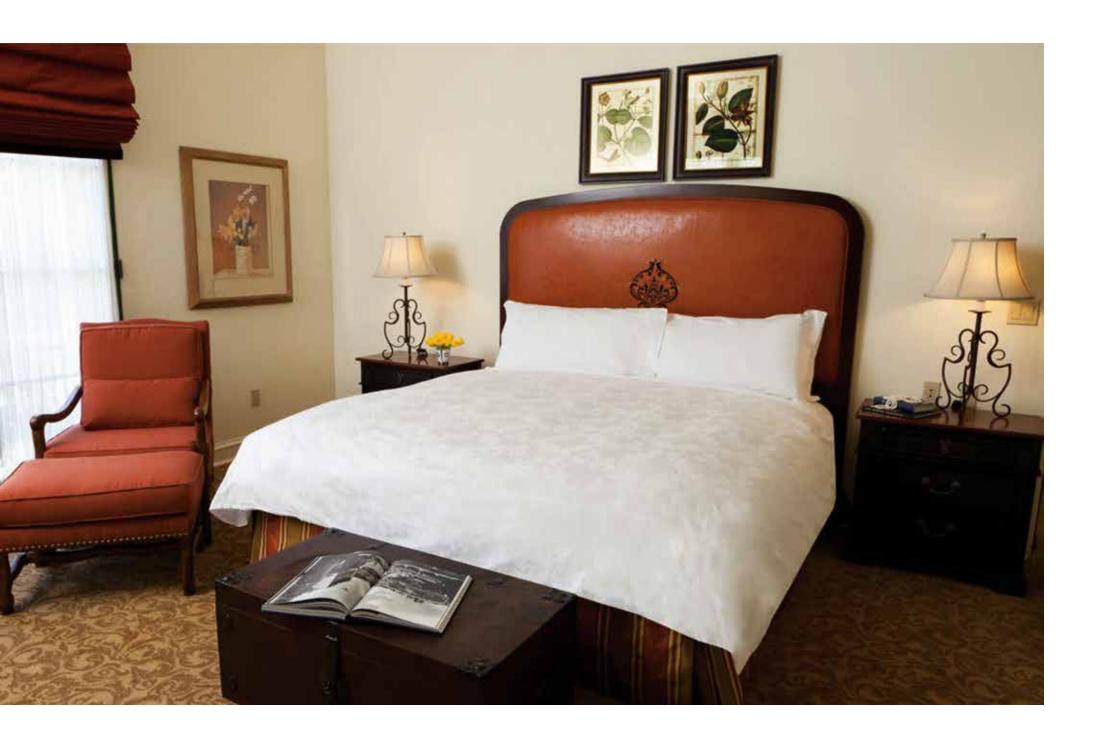

# Clara Vista Cottage Room 1602

Located on the ground level of the Clara Vista Cottage, this delightful room is 416 square feet and can be reserved in conjunction with the Clara Vista Cottage Suite and adjoining foyer and powder room to create a two bedroom luxury suite.

- · King bed
- · Vaulted ceilings and French doors
- · Work desk
- $\cdot$  Chaise lounge and ottoman
- · Bathroom features Spanish tile and Italian marble with French doors and separate bathtub and roll-in shower
- · Flat screen television
- · iPod docking station
- · Two-line telephone
- · Honor bar