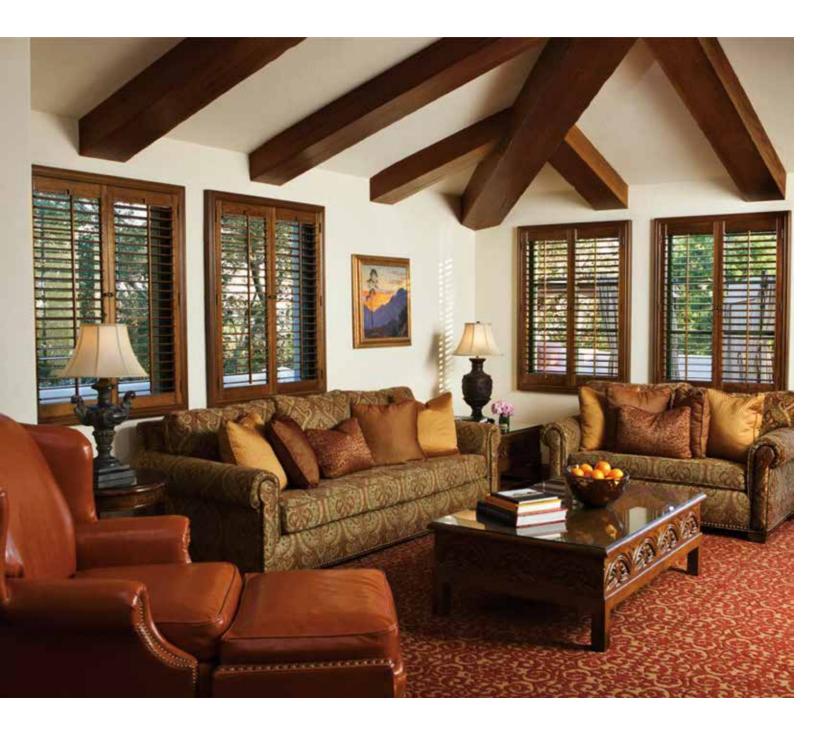

# Clara Vista Presidential Suite 1603

The Clara Vista Presidential Suite is located on the upper level of the cottage and features a large living room area comprised of 1,314 square feet connecting to a bedroom of 560 square feet. The suite includes high wood beam ceilings, separate dining room, large wet bar and access to a large outdoor patio with two cabanas, lounge chairs and outdoor dining table. The suite is perfectly suited for receptions and small events.

### Clara Vista Presidential Suite 1603

- · Master bedroom with King bed and large windows with wooden shutters, work desk and oversized chairs
- · Three rooms bedroom, living room and dining room
- · Large wet bar with two barstools, pantry, cabinets and refrigerator
- · Flat screen television
- · Two-line telephone
- · Honor bar
- · Master bathroom features Spanish tile and Italian marble with two sinks and separate bathtub and shower
- · Living room offers two couches, an oversize leather chaise lounge, large coffee table and baby grand piano
- Dining room features round dining table with eight chairs, chandelier and large windows offering a view of the hotel's main building and nearby Wentworth Avenue
- · Outdoor patio includes two cabanas, lounge chairs and a dining table with umbrella and four chairs
- · iPod docking station
- · Multiple closets
- · Private road access with convenient parking