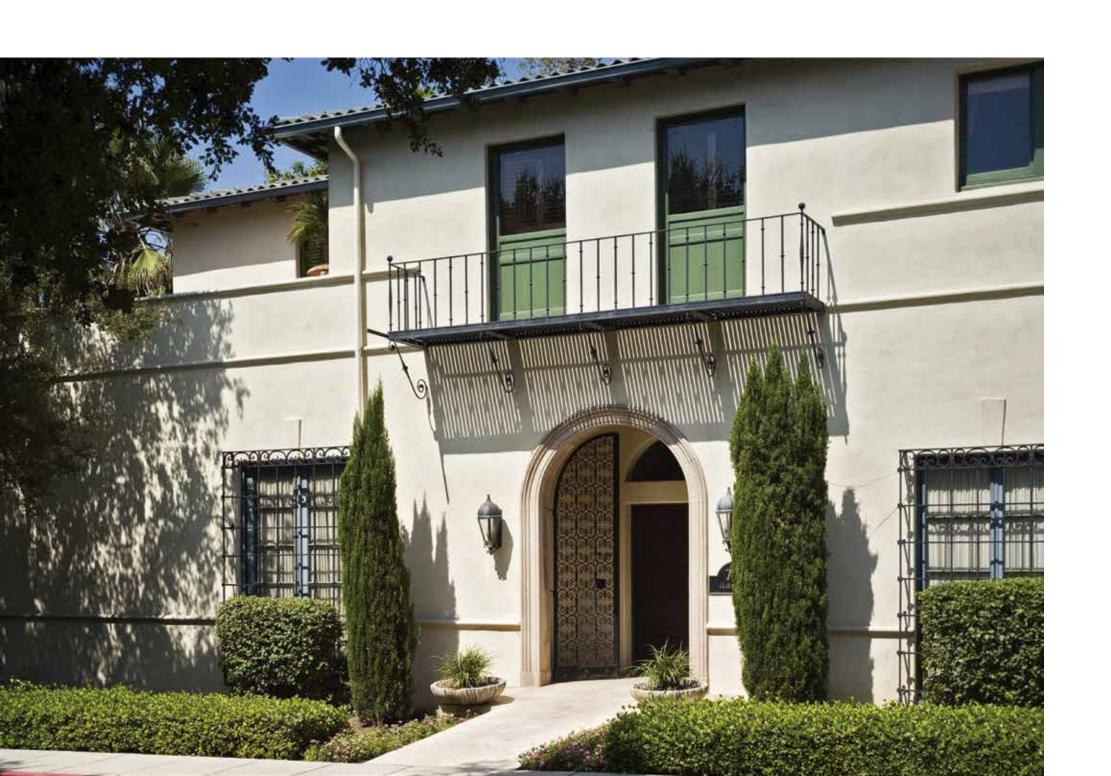

## Clara Vista Cottage

Renovated in 2010 and enhanced in 2017, Clara Vista Cottage is a two story Spanish mission-style mansion constructed in the 1930s near the edge of the property across the historic Picture Bridge. The 5,500-square-foot hacienda features a grand entrance into a large foyer with a powder room, winding staircase, high wood beam ceilings and an old-fashioned elevator. An 18-seat boardroom is located on the ground level, and the cottage features a total of four guest rooms which can be converted into a two bedroom suite complex on the lower level and an additional two bedroom suite on the upper level. It also offers large outdoor patio areas with lounge style seating and convenient parking. It is perfectly suited for corporate meetings, leisure getaways and private receptions.