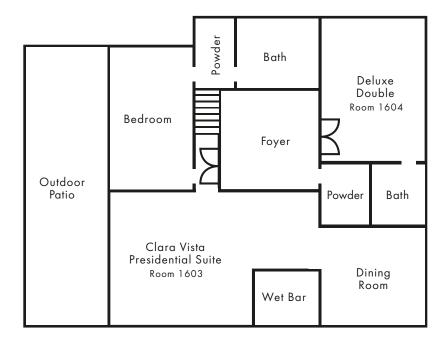

# Clara Vista Deluxe Double 1604

The Clara Vista Deluxe Double room is located on the upper level of the Clara Vista Cottage and can be reserved in conjunction with the Clara Vista Presidential Suite, adjoining foyer and powder room to create a two bedroom luxury suite. The room is 441 square feet and features two double beds, oversize windows and immaculate views.

# Clara Vista Presidential Suite 1603

The Clara Vista Presidential Suite is located on the upper level of the cottage and features a large living room area comprised of 1,314 square feet connecting to a bedroom of 560 square feet. The suite includes high wood beam ceilings, separate dining room, large wet bar and access to a large outdoor patio with two cabanas, lounge chairs and outdoor dining table. The suite is perfectly suited for receptions and small events.

# Clara Vista Cottage Floorplan

Second Floor

| Clara Vista Cottage Suite 1601 | Clara Vista Presidential Suite 1603 |
|--------------------------------|-------------------------------------|
| 1,314 Square Feet              | 1,624 Square Feet                   |
| Cottage Room 1602              | Deluxe Double 1604                  |
| 600 Square Feet                | 450 Square Feet                     |