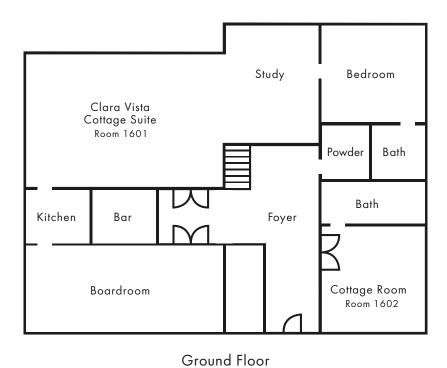

## Clara Vista Cottage

Renovated in 2010 and enhanced in 2017, Clara Vista Cottage is a two story Spanish mission-style mansion constructed in the 1930s near the edge of the property across the historic Picture Bridge. The 5,500-square-foot hacienda features a grand entrance into a large foyer with a powder room, winding staircase, high wood beam ceilings and an old-fashioned elevator. An 18-seat boardroom is located on the ground level, and the cottage features a total of four guest rooms which can be converted into a two bedroom suite complex on the lower level and an additional two bedroom suite on the upper level. It also offers large outdoor patio areas with lounge style seating and convenient parking. It is perfectly suited for corporate meetings, leisure getaways and private receptions.

# Clara Vista Cottage Suite 1601

The 1,624-square-foot Clara Vista Cottage
Suite is located on the ground level of the
cottage and features a dramatic entry through
two large Spanish style double doors. The
suite features high wood-beam ceilings,
a large living room, wet bar, full kitchen,
fireplace, master bedroom, study area, patio
access and oversized windows allowing for
abundant natural light.

# Clara Vista Cottage Room 1602

Located on the ground level of the Clara Vista Cottage, this delightful room is 416 square feet and can be reserved in conjunction with the Clara Vista Cottage Suite and adjoining foyer and powder room to create a two bedroom luxury suite.

### Clara Vista Boardroom

The Clara Vista Boardroom is located on the ground level of the cottage adjoining the foyer and kitchen, with a nearby powder room. It can be used for meetings or meals and is an ideal space for executive retreats held within the cottage.