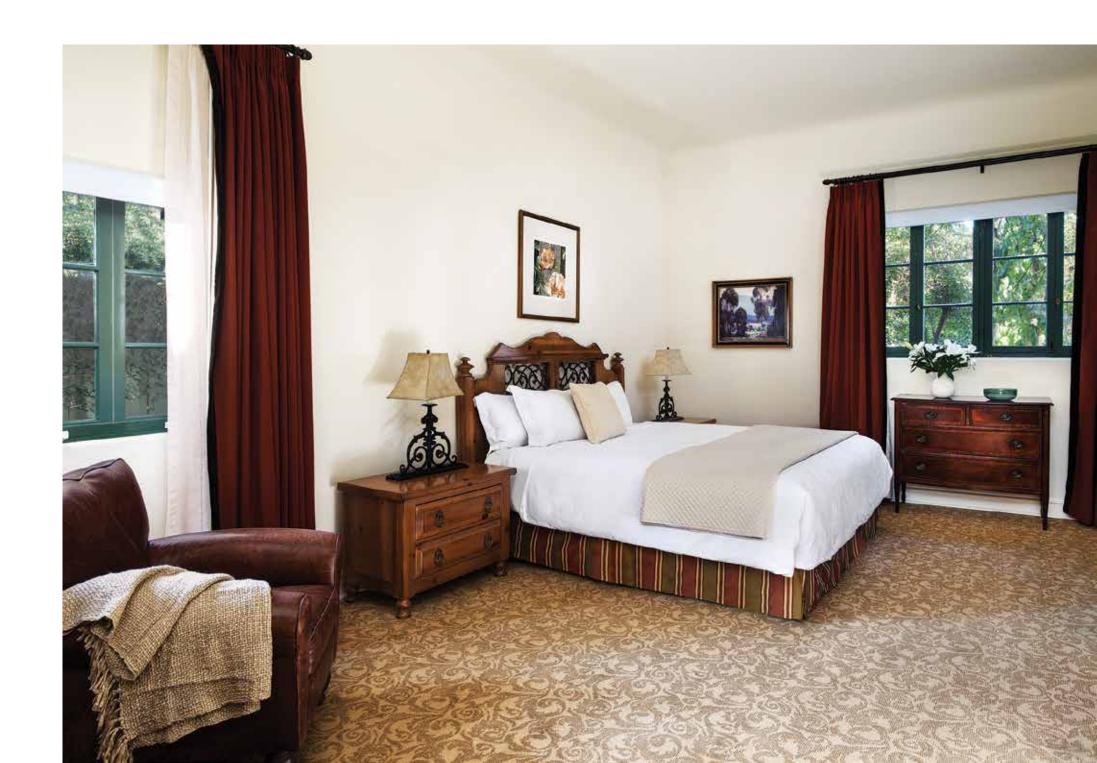

- · King bed
- · Vaulted ceilings and French doors
- · Work desk
- $\cdot$  Chaise lounge and ottoman
- · Bathroom features Spanish tile and Italian marble with French doors and separate bathtub and roll-in shower
- · Flat screen television
- · iPod docking station
- · Two-line telephone
- · Honor bar

### Clara Vista Presidential Suite 1603

- · Master bedroom with King bed and large windows with wooden shutters, work desk and oversized chairs
- · Three rooms bedroom, living room and dining room
- · Large wet bar with two barstools, pantry, cabinets and refrigerator
- · Flat screen television
- · Two-line telephone
- · Honor bar
- · Master bathroom features Spanish tile and Italian marble with two sinks and separate bathtub and shower
- · Living room offers two couches, an oversize leather chaise lounge, large coffee table and baby grand piano
- Dining room features round dining table with eight chairs, chandelier and large windows offering a view of the hotel's main building and nearby Wentworth Avenue
- · Outdoor patio includes two cabanas, lounge chairs and a dining table with umbrella and four chairs
- · iPod docking station
- · Multiple closets
- · Private road access with convenient parking