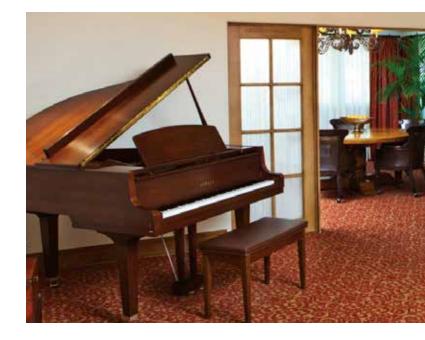

### Clara Vista Presidential Suite 1603

- · Master bedroom with King bed and large windows with wooden shutters, work desk and oversized chairs
- · Three rooms bedroom, living room and dining room
- · Large wet bar with two barstools, pantry, cabinets and refrigerator
- · Flat screen television
- · Two-line telephone
- · Honor bar
- · Master bathroom features Spanish tile and Italian marble with two sinks and separate bathtub and shower
- · Living room offers two couches, an oversize leather chaise lounge, large coffee table and baby grand piano
- Dining room features round dining table with eight chairs, chandelier and large windows offering a view of the hotel's main building and nearby Wentworth Avenue
- · Outdoor patio includes two cabanas, lounge chairs and a dining table with umbrella and four chairs
- · iPod docking station
- · Multiple closets
- · Private road access with convenient parking