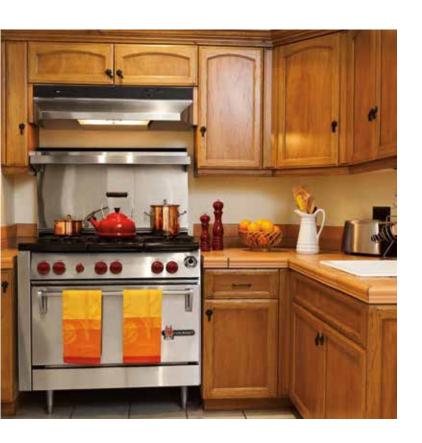

# Clara Vista Cottage Suite 1601

- · Living room with two couches and oversize leather chaise lounge
- Fireplace
- · Full kitchen featuring six-burner WOLF range and oven, refrigerator, microwave and coffee maker
- · Wet bar and two barstools
- · Study room with stately work desk, two leather chairs and floor-to-ceiling French window offering natural light
- · Master bedroom with vaulted ceiling
- · Master bathroom features Spanish tile and Italian marble with two sinks and separate bathtub and shower
- · Private road access with convenient parking
- · French doors open to spacious outdoor patio with luxurious lounge furniture
- · Flat screen television
- · iPod docking station