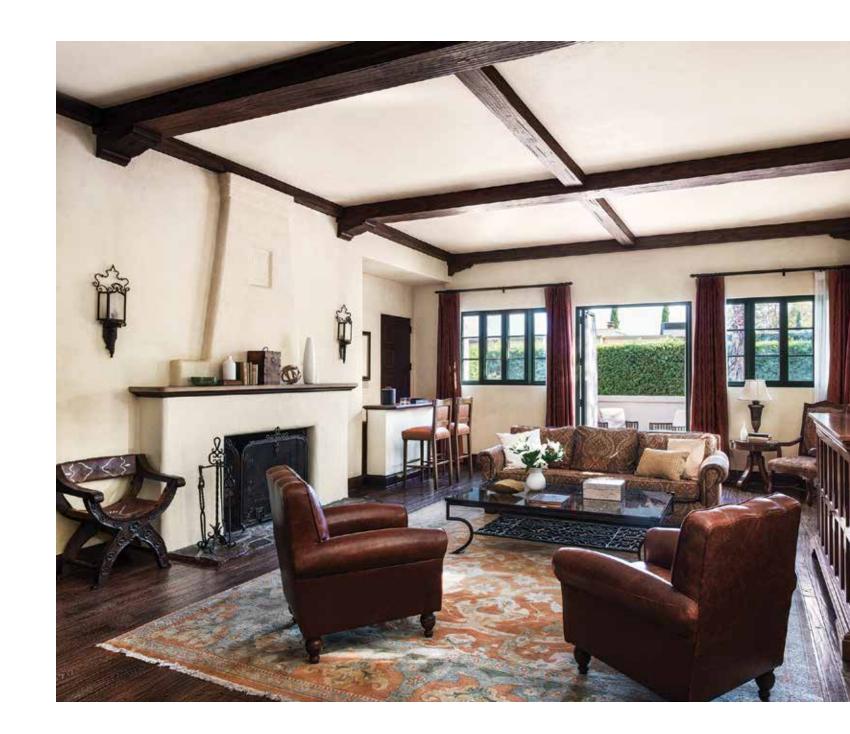

# Clara Vista Cottage Suite 1601

The 1,624-square-foot Clara Vista Cottage
Suite is located on the ground level of the
cottage and features a dramatic entry through
two large Spanish style double doors. The
suite features high wood-beam ceilings,
a large living room, wet bar, full kitchen,
fireplace, master bedroom, study area, patio
access and oversized windows allowing for
abundant natural light.

# Clara Vista Presidential Suite 1603

The Clara Vista Presidential Suite is located on the upper level of the cottage and features a large living room area comprised of 1,314 square feet connecting to a bedroom of 560 square feet. The suite includes high wood beam ceilings, separate dining room, large wet bar and access to a large outdoor patio with two cabanas, lounge chairs and outdoor dining table. The suite is perfectly suited for receptions and small events.