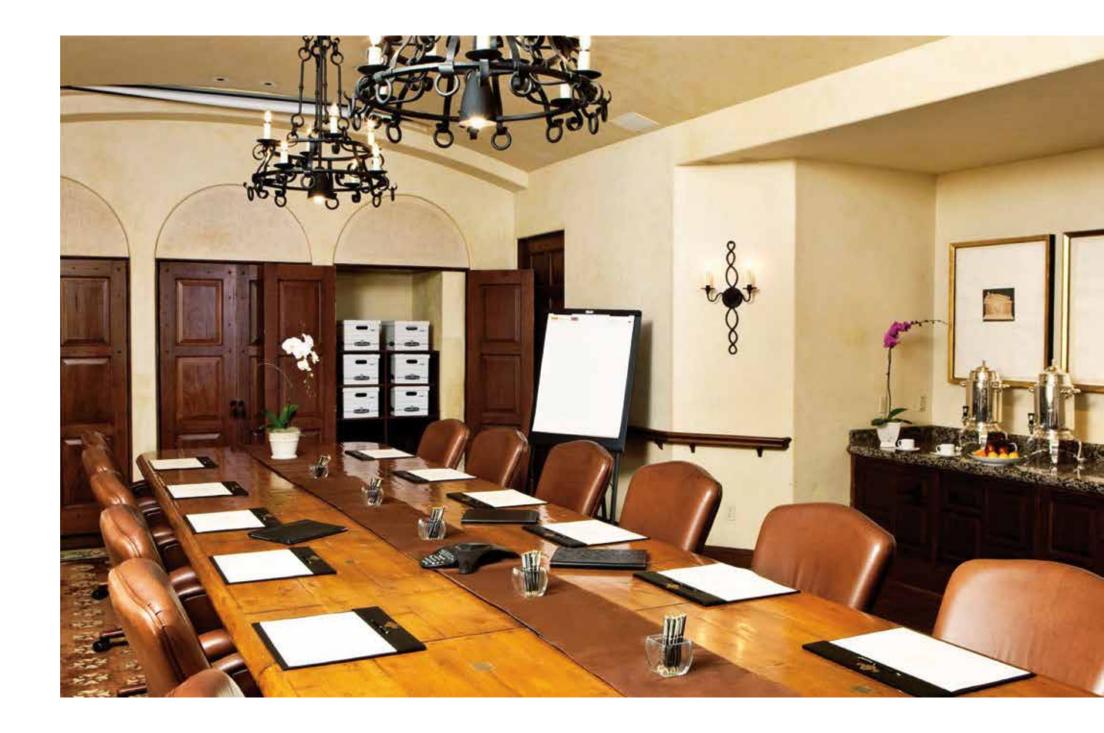

### Clara Vista Boardroom

The Clara Vista Boardroom is located on the ground level of the cottage adjoining the foyer and kitchen, with a nearby powder room. It can be used for meetings or meals and is an ideal space for executive retreats held within the cottage.

Amenities Include

- $\cdot$  Seats up to 18 guests and can be used as a dining room
- · Connects to foyer and kitchen
- · Large Spanish style double doors
- · Vaulted ceiling
- · AV Screens other technical amenities
- · Adjoining foyer for additional breakout space
- · Shelving/storage area